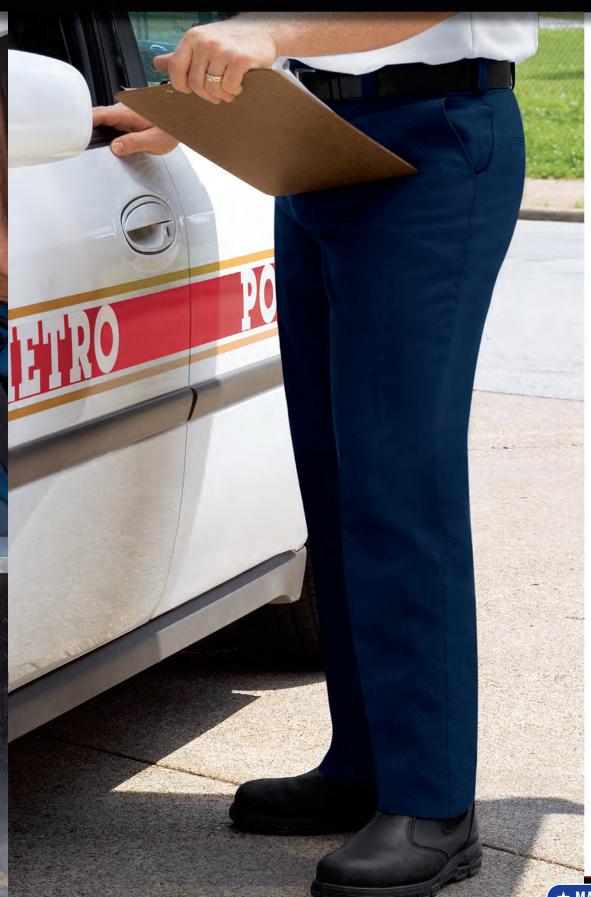

## CODE 9 TROUSERS

A quality, good looking, USA made trouser that is rugged and long wearing. A standard in the industry, this trouser commands a professional appearance wear after wear.

## Features Include:

- 100% polyester
- 11-11.5 oz gabardine weave
- Quarter top pockets
- ¾" inserted belt loops
- · 2" Snug-Tex waistband with Banrol
- Brass zipper
- Topstitched back pockets
- Bartacks on all stress points
- French fly
- Visa III
- Ladies with elastic in waistband