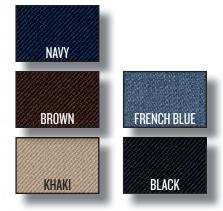

| TROUSER STYLE |        |             |  |  |  |  |  |
|---------------|--------|-------------|--|--|--|--|--|
| Men's         | Ladies | Color       |  |  |  |  |  |
| 9001          | L9001  | Navy        |  |  |  |  |  |
| 9004          | L9004  | Brown       |  |  |  |  |  |
| 9005          | L9005  | Tan         |  |  |  |  |  |
| 9008          | L9008  | French Blue |  |  |  |  |  |
| 9009          | L9009  | Black       |  |  |  |  |  |
|               |        |             |  |  |  |  |  |